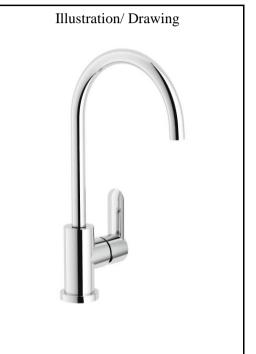

## SANITARY WARE SPECIFICATION SHEET

Nobili (Italy) "Sand" Single lever sink mixer Item Descriptions QAVR (Italy) Standard Dimensions Refer to drawing Model SA99133 CR Finish Chrome Plated Manufacturer Nobili (Italy) Source Acme Sanitary Ware Co. Ltd Mr. Eric Wong/ Mr. Don Yuen Contact Tel/Fax (852) 2388-7171 / (852) 2710-8012 E-mail acme@acmesanitary.com.hk Website www.acmesanitary.com.hk **SPECIFICATIONS** 

- · Single control
- · Chrome
- · 360° swivel spout
- · Anti limescale aerator M 16 x 1
- · ø 3/8" stainless steel flexible pipe
- · 50% two step cartridge for water saving

| Note: | <br> |  |
|-------|------|--|
|       |      |  |