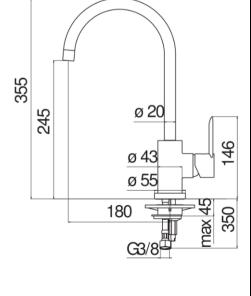

## SANITARY WARE SPECIFICATION SHEET

Nobili (Italy) "Sand" Single lever sink mixer Item Descriptions QAVR (Italy) Standard Dimensions Refer to drawing Model SA99133 CR Finish Chrome Plated Manufacturer Nobili (Italy) Source Acme Sanitary Ware Co. Ltd Mr. Eric Wong/ Mr. Don Yuen Contact Tel/Fax (852) 2388-7171 / (852) 2710-8012 E-mail acme@acmesanitary.com.hk Website www.acmesanitary.com.hk **SPECIFICATIONS** 

- · Single control
- · Chrome
- · 360° swivel spout
- · Anti limescale aerator M 16 x 1
- · ø 3/8" stainless steel flexible pipe
- · 50% two step cartridge for water saving

| Note: | <br> |  |
|-------|------|--|
|       |      |  |